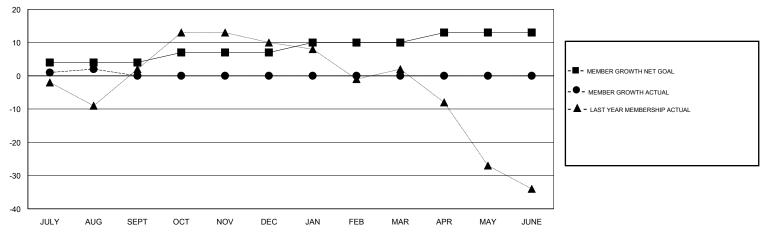

## GOALS AND ACTUAL MEMBERS CUMULATIVE

| DROPPED CLUBS: 1 |    | 12 CLUBS OF 50 ADDED 1 OR MORE<br>NEW MEMBERS | GENDER DISTRIBUTION           MALE         809 (67.81%)           FEMALE         384 (32.19%) |     |
|------------------|----|-----------------------------------------------|-----------------------------------------------------------------------------------------------|-----|
| DROPPED MEMBERS  |    |                                               | Women Percentage Fiscal Year Goal: 40%                                                        |     |
| DECEASED         | 2  | CLICK HERE FOR CUMULATIVE  MEMBERSHIP DATA    | TOTAL FAMILY UNIT MEMBERS                                                                     | 243 |
| CLUB CANCELLED   | 0  |                                               | FAMILY MEMBERS PAYING HALF 1                                                                  | 122 |
| OTHER            | 14 |                                               |                                                                                               | 122 |
| TOTAL            | 16 |                                               |                                                                                               |     |